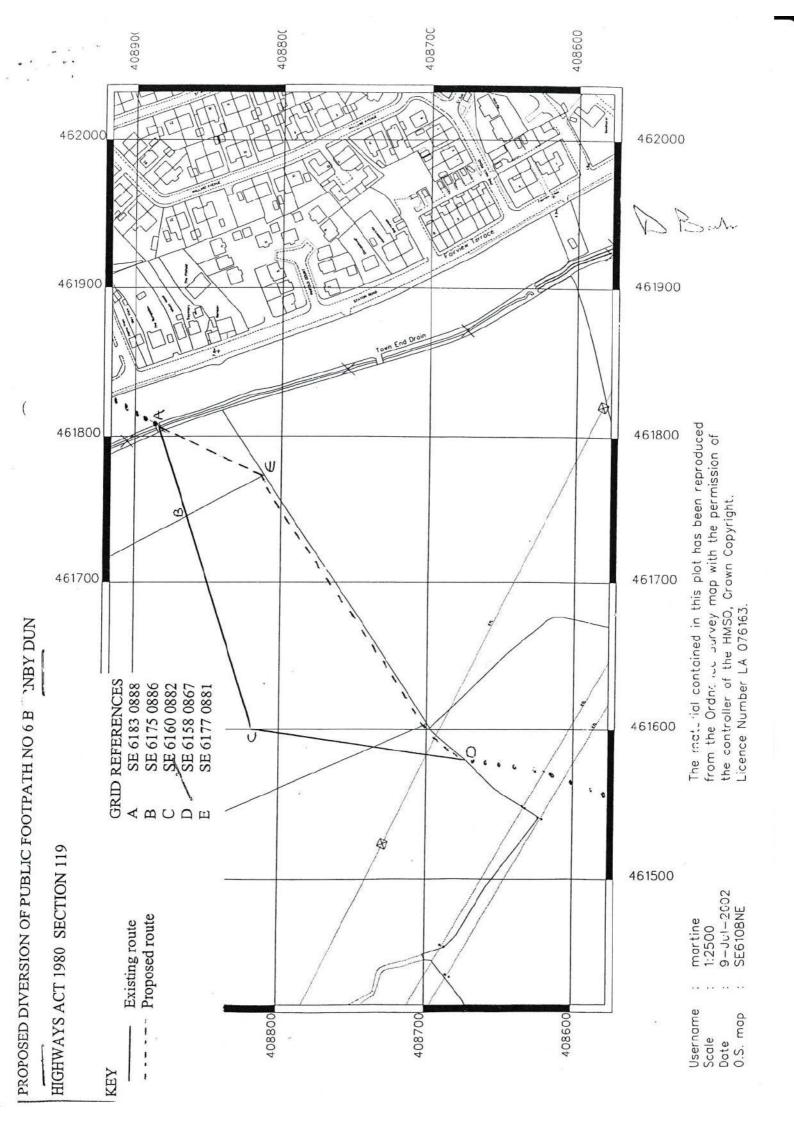

#### DESCRIPTION OF SITE OF EXISTING PATH

That section of footpath commencing at grid reference SE 6183 0888 (Point A on the Plan) proceeding in a westerly direction for 220 metres to grid reference SE 6160 0882 (Point C on the Plan) and then in a southerly direction for 150 metres to grid reference SE 6158 0867 (Point D on the Plan)

# PART 2 DESCRIPTION OF SITE OF NEW PATH

That section of footpath commencing at grid reference SE 6183 0888 (Point A on the Plan) proceeding in a south westerly direction for 80 metres to grid reference SE 6177 0881 (Point E on the Plan) and then continuing in a south westerly direction along the headland for 240 metres to grid reference SE 6158 0867 (Point D on the Plan).