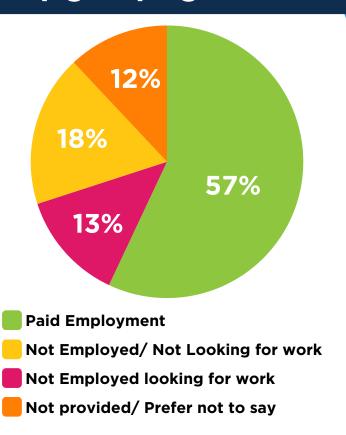

future opportunities



Doncaster Parents referenced what skills they have gained from their multiply course, this has enabled them to share with their immediate family and further circle of friends their achievements within numeracy and knowledge gained at their household, around homework challenges and daily life when budgeting



## Delivery Wards Reached



- Doncaster Town Centre
- Edlington & Warmsworth
- Bentley
- Thorne & Moorends
  - Wheatley Hills & Intake

- Rossington & Bawtry
- Balby South
- Bessacar
- Stainforth & Barnby Dun
- Mexborough



## **Ethnicity Reach**



- English, Welsh, Scottish, Irish
- Any Other White Background

African

- Not Provided
- Any Other Ethnicity Group
- Pakistani
- Any Other Asian Background
- Indian

Chinese



### **Multiply Employment Stats**